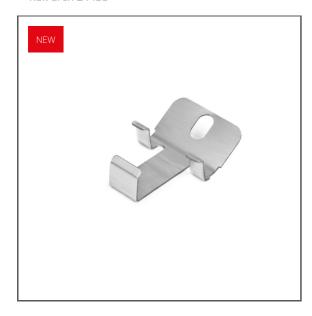

# Mounting bracket PDS-STN-30D Ref. C24458N00

Ref. arch 24458

- Lighting direction of the fixture at an angle of 30 degrees to the surface
- The position can be corrected after screwing into place
- High mechanical and weather resistance

## Mounting bracket PDS-STN-30D Ref. C24458N00

Ref. arch 24458