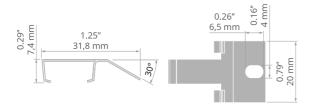

# Mounting bracket PDS-STN-30D Ref. C24458N00



Ref. arch 24458





- Lighting direction of the fixture at an angle of 30 degrees to the surface
- The position can be corrected after screwing into place
- High mechanical and weather resistance

## **APPLICATION**

- for mounting LED lighting fixtures

## **MOUNTING**

- to the surface, using properly selected screws
- to the lighting fixture, with hooks
  easy installation and deinstallation of lighting fixtures by snapping in and out

#### **TECHNICAL DRAWING**



## **TECHNICAL SPECIFICATIONS**

| Material | stainless steel | Corrosion resistance | yes    |
|----------|-----------------|----------------------|--------|
| Color    | silver          | Lifting capacity     | 7.5 kg |
|          |                 |                      |        |

## **SAMPLE PROJECTS**



## Mounting bracket PDS-STN-30D Ref. C24458N00



Ref. arch 24458

## **RELATED PROFILES > UNIVERSAL**



MICRO-PLUS A02966 Ref. arch C2966