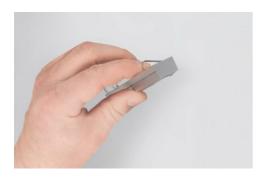

## **MOUNTING**

- to the surface, using properly selected screws
- to the lighting fixture, with hooks
  easy installation and deinstallation of lighting fixtures by snapping in and out