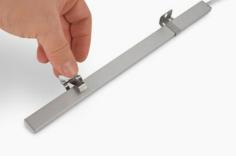

# Mounting bracket PDS-STN-60G Ref. C24455N00

KLUŚ Inspiring Solutions

Ref. arch 24455

- Lighting direction of the fixture at an angle of 60 degrees to the surface
- Possibility of attaching to the profile before mounting to the surface
- The position can be corrected after screwing into place
- High mechanical and weather resistance

#### **MOUNTING**

- to the surface, using properly selected screws
- to the lighting fixture, with hooks
- easy installation and deinstallation of lighting fixtures by snapping in and out