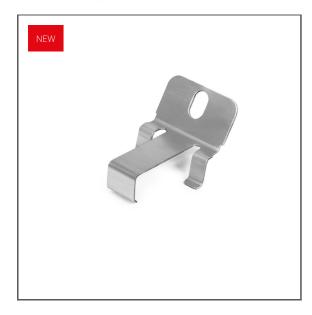

# Mounting bracket PDS-STN-60G Ref. C24455N00

KLUŚ Inspiring Solutions

Ref. arch 24455

- Lighting direction of the fixture at an angle of 60 degrees to the surface
- Possibility of attaching to the profile before mounting to the surface
- The position can be corrected after screwing into place
- High mechanical and weather resistance

#### **MOUNTING**

- to the surface, using properly selected screws
- to the lighting fixture, with hooks
- easy installation and deinstallation of lighting fixtures by snapping in and out