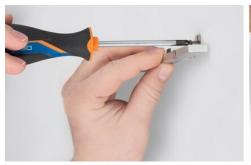

#### **MOUNTING**

- to the surface, using properly selected screws
- to the lighting fixture, with hooks
- easy installation and deinstallation of lighting fixtures by snapping in and out