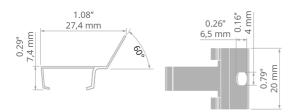

# Mounting bracket PDS-STN-60G Ref. C24455N00

KLUŚ Inspiring Solutions

Ref. arch 24455







- Lighting direction of the fixture at an angle of 60 degrees to the surface
- Possibility of attaching to the profile before mounting to the surface
- The position can be corrected after screwing into place
- High mechanical and weather resistance

# **APPLICATION**

- for mounting LED lighting fixtures

#### **MOUNTING**

- to the surface, using properly selected screws
- to the lighting fixture, with hooks
- easy installation and deinstallation of lighting fixtures by snapping in and out

# **TECHNICAL DRAWING**



# **TECHNICAL SPECIFICATIONS**

| Material             | stainless steel |
|----------------------|-----------------|
| Color                | silver          |
| Corrosion resistance | yes             |

| UV radiation resistance | yes    |
|-------------------------|--------|
| Lifting capacity        | 7.5 kg |
|                         |        |

# **SAMPLE PROJECTS**





# Mounting bracket PDS-STN-60G Ref. C24455N00



Ref. arch 24455

# **RELATED PROFILES > UNIVERSAL**



**PDS-4-PLUS** A01263 Ref. arch C1263



TAMI A05390 Ref. arch B5390



**TAPO**A01919
Ref. arch C1919



MICRO-PLUS A02966 Ref. arch C2966