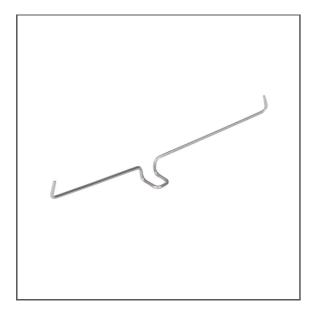

Ref. arch 00800

Concealed attachment

# **APPLICATION**

- for mounting LED lighting fixtures

### MOUNTING

- to the surface, through a drilled hole, secured with plastic bases
- to the lighting fixture, through a pre-drilled hole
   easy installation and deinstallation of pressed-in fixtures

## **TECHNICAL SPECIFICATIONS**

|  | Material | stainless steel | Color | silver |
|--|----------|-----------------|-------|--------|
|--|----------|-----------------|-------|--------|