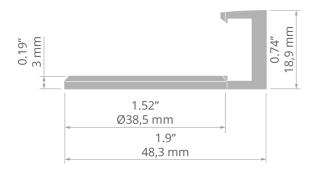

#### **TECHNICAL DRAWING**

### **TECHNICAL SPECIFICATIONS**

| Material | PS      | Height           | 18.9 mm |
|----------|---------|------------------|---------|
| Color    | gray    | Lifting capacity | 1.5 kg  |
| Width    | 48.3 mm |                  |         |