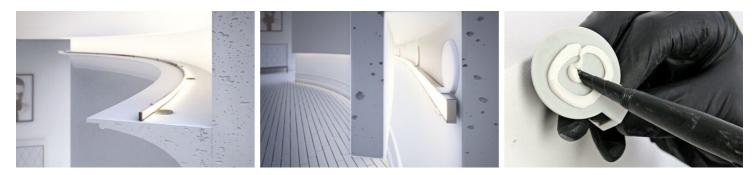

#### SAMPLE PROJECTS

- For bent LED lighting fixtures in architectural niches
- Mounting the lighting fixture in a plane perpendicular to the surface

#### MOUNTING

- to the surface, using mounting adhesives
- to the lighting fixture, with hooks
- easy installation and deinstallation of the lighting fixtures by clamping or pulling open the movable holder