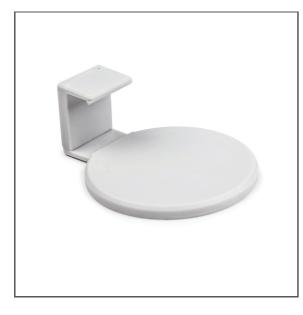

## Mounting bracket PIONISA Ref. C28052C02

Ref. arch 24122

#### APPLICATION

- for mounting LED lighting fixtures

#### MOUNTING

- to the surface, using mounting adhesives
- to the lighting fixture, with hooks
- easy installation and deinstallation of the lighting fixtures by clamping or pulling open the movable holder