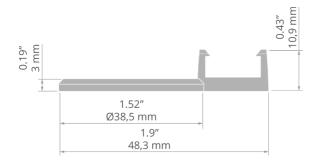

## **TECHNICAL DRAWING**

# **TECHNICAL SPECIFICATIONS**

| Material | PS      | Height           | 10.9 mm |
|----------|---------|------------------|---------|
| Color    | gray    | Lifting capacity | 3.9 kg  |
| Width    | 55.7 mm |                  |         |