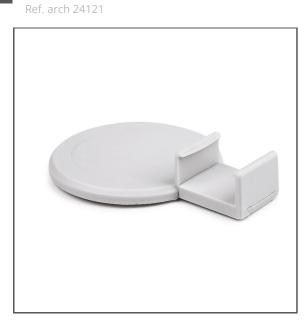

# Mounting bracket PLANISA Ref. C28051C02

Ref. arch 24121

**RELATED PROFILES > UNIVERSAL** 

MICRO-ALU A01888 Ref. arch B1888

MICRO-PLUS A02966 Ref. arch C2966