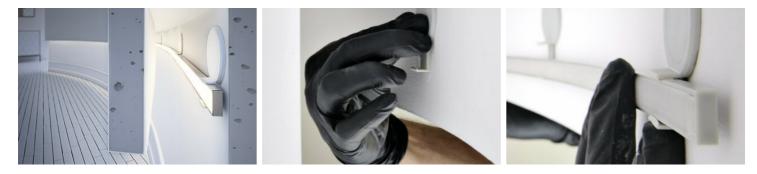

#### SAMPLE PROJECTS

For bent LED lighting fixtures in architectural niches

#### APPLICATION

- for mounting LED lighting fixtures

## MOUNTING

- to the surface, using mounting adhesives
- to the lighting fixture, with hooks
- easy installation and deinstallation of the lighting fixtures by clamping or pulling open the movable holder