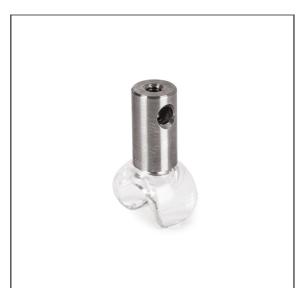

# Fastener PLD-10-PP Ref. C28175N00

Ref. arch 42291

- Crosswise suspension on a rod
- Continuous lighting angle adjustment
- Minimum dimensions

#### **APPLICATION**

- for suspending LED lighting fixtures

### **MOUNTING**

- to the lighting fixture, using a mounting bracket
- to the rod with a pressure screw
- easy installation and deinstallation of lighting fixtures by snapping in and out