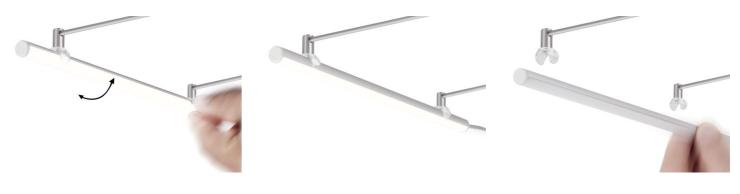

### **MOUNTING**

- to the lighting fixture, using a mounting bracket
- to the rod with a pressure screw
- easy installation and deinstallation of lighting fixtures by snapping in and out

# **SAMPLE PROJECTS**