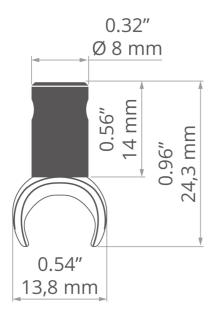

### **TECHNICAL DRAWING**

## **TECHNICAL SPECIFICATIONS**

| Material | stainless steel, PC |
|----------|---------------------|
| Color    | silver              |
| Width    | 13.8 mm             |

| Height           | 24.3 mm |
|------------------|---------|
| Lifting capacity | 6 kg    |