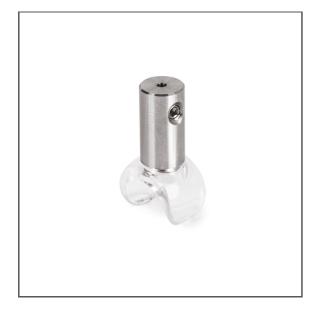

# Fastener PLD-10-WL

Ref. C28177N00

Ref. arch 42293

# **TECHNICAL SPECIFICATIONS**

| Material | stainless steel, PC | Height           | 24.3 mm |
|----------|---------------------|------------------|---------|
| Color    | silver              | Lifting capacity | 6 kg    |
| Width    | 13.8 mm             |                  |         |