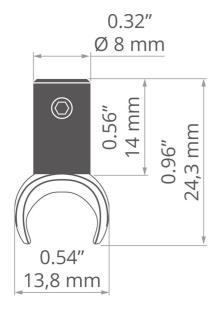

#### **TECHNICAL DRAWING**

# **TECHNICAL SPECIFICATIONS**

| Material | stainless steel, PC | Height           | 24.3 mm |
|----------|---------------------|------------------|---------|
| Color    | silver              | Lifting capacity | 6 kg    |
| Width    | 13.8 mm             |                  |         |