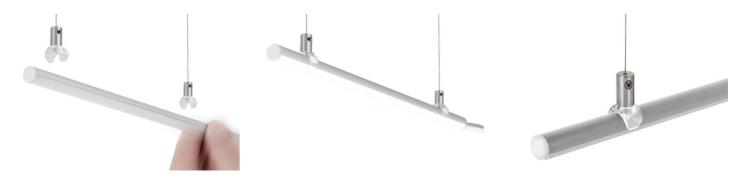

### SAMPLE PROJECTS

- Lengthwise suspension on a wire
- Continuous lighting angle adjustment
- Minimum dimensions

## APPLICATION

- for suspending LED lighting fixtures

#### MOUNTING

- to the lighting fixture, using a mounting bracket
- to the wire with a pressure screw
- easy installation and deinstallation of lighting fixtures by snapping in and out