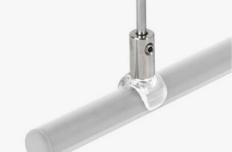

### **MOUNTING**

- to the lighting fixture, using a mounting bracket
- to the rod with a pressure screw
- easy installation and deinstallation of lighting fixtures by snapping in and out