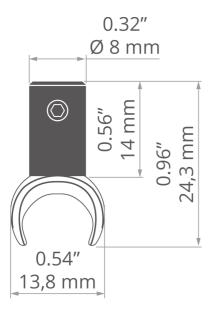

### **TECHNICAL DRAWING**

## **TECHNICAL SPECIFICATIONS**

| Material | stainless steel, PC |
|----------|---------------------|
| Color    | silver              |
| Width    | 13.8 mm             |

| Height           | 24.3 mm |
|------------------|---------|
| Lifting capacity | 6 kg    |