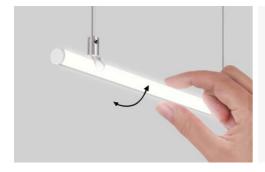

# Fastener PLD-10-WP Ref. C28176N00

Ref. arch 42292

- Lengthwise suspension on a rod
- Continuous lighting angle adjustment
- Minimum dimensions

### **MOUNTING**

- to the lighting fixture, using a mounting bracket
- to the rod with a pressure screw
- easy installation and deinstallation of lighting fixtures by snapping in and out