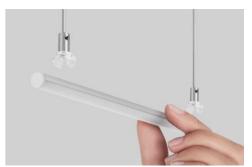

# Fastener PLD-10-WP Ref. C28176N00

Ref. arch 42292

- Lengthwise suspension on a rod
- Continuous lighting angle adjustment
- Minimum dimensions

#### **APPLICATION**

- for suspending LED lighting fixtures

### **MOUNTING**

- to the lighting fixture, using a mounting bracket
- to the rod with a pressure screw
- easy installation and deinstallation of lighting fixtures by snapping in and out