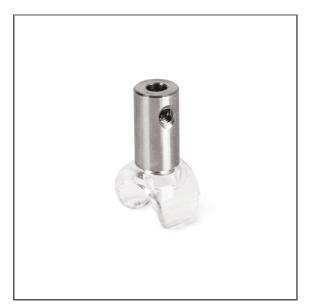

# Fastener PLD-10-WP Ref. C28176N00

Ref. arch 42292

- Lengthwise suspension on a rod
- Continuous lighting angle adjustment
- Minimum dimensions

# Fastener PLD-10-WP Ref. C28176N00

Ref. arch 42292