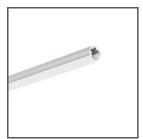

ef. C28176N00

Ref. arch 42292





- Lengthwise suspension on a rod
- Continuous lighting angle adjustment
- Minimum dimensions

#### **APPLICATION**

- for suspending LED lighting fixtures

### **MOUNTING**

- to the lighting fixture, using a mounting bracket
- to the rod with a pressure screw
- easy installation and deinstallation of lighting fixtures by snapping in and out

### **TECHNICAL DRAWING**



## **TECHNICAL SPECIFICATIONS**

| Material | stainless steel, PC |
|----------|---------------------|
| Color    | silver              |
| Width    | 13.8 mm             |

| Height           | 24.3 mm |
|------------------|---------|
| Lifting capacity | 6 kg    |

# Fastener PLD-10-WP Ref. C28176N00

Ref. arch 42292

# SAMPLE PROJECTS









### **RELATED PROFILES > MINIMALISTIC**



**PIKO-O** A01167 Ref. arch C1167

# RELATED ACCESSORIES > OTHER RELATED ACCESSORIES > WIRES AND RODS



ROD **FI-3 1m** 42501



ROD **FI-3-ALU** C28196A01, C28196A07 Ref. arch 42526, 42527, 42528, 42529