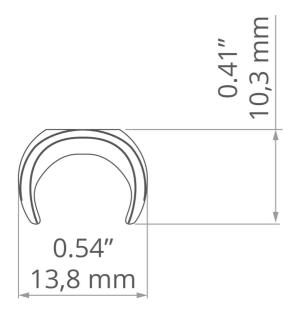

### **TECHNICAL DRAWING**

### TECHNICAL SPECIFICATIONS

| Material | PC                      |
|----------|-------------------------|
| Color    | transparent non colored |
| Width    | 13.8 mm                 |

| Height           | 10.3 mm |
|------------------|---------|
| Lifting capacity | 10 kg   |