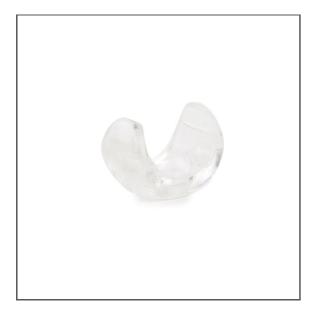

## Mounting bracket PLD-10 Ref. C24375C00

Ref. arch 24375

- Continuous lighting angle adjustment
- Invisible mounting bracket
- Minimum dimensions

# Mounting bracket PLD-10 Ref. C24375C00

Ref. arch 24375

### TECHNICAL SPECIFICATIONS

| Material | PC                      |
|----------|-------------------------|
| Color    | transparent non colored |
| Width    | 13.8 mm                 |

| Height           | 10.3 mm |
|------------------|---------|
| Lifting capacity | 10 kg   |