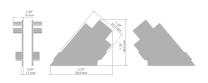

## **TECHNICAL DRAWING**

## **TECHNICAL SPECIFICATIONS**

| Material | РР                             | Color | Ref                       |
|----------|--------------------------------|-------|---------------------------|
| Shape    | flat (embedded in the surface) | gray  | <b>C24460C02</b><br>24460 |
| Height   | 60 mm                          |       |                           |
| Width    | 44 mm                          | white | C24460C10<br>24463        |