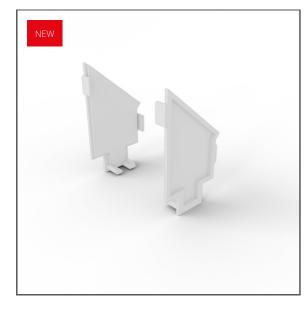

# End cap set POKET Ref. c24460c02, c24460c10

Ref. arch 24460, 24463

## **TECHNICAL SPECIFICATIONS**

| Material | РР                             | Color | Ref                       |
|----------|--------------------------------|-------|---------------------------|
| Shape    | flat (embedded in the surface) | gray  | <b>C24460C02</b><br>24460 |
| Height   | 60 mm                          |       |                           |
| Width    | 44 mm                          | white | C24460C10<br>24463        |

### ADDITIONAL INFORMATION

- the kit includes 2 end caps (left and right)