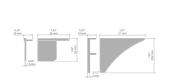

# End cap PULA-L Ref. C28008L01

Ref. arch 24193









■ Mounted on the left side of the lighting fixture

#### **APPLICATION**

- aesthetic finish and protection of the interior of the lighting fixture

#### MOUNTING

- to the profile, by pressing

## **ADDITIONAL INFORMATION**

- end-cap composed of two elements

#### **TECHNICAL DRAWING**





# **TECHNICAL SPECIFICATIONS**

| Material | PP         |
|----------|------------|
| Color    | silver     |
| Shape    | triangular |
| Height   | 48 mm      |

| Width                                 | 51 mm |
|---------------------------------------|-------|
| Corrosion resistance                  | yes   |
| Corrosion resistance at high salinity | yes   |

## **RELATED PROFILES > TRANSPARENT PANEL ILLUMINATION**



**PULA** A18035 Ref. arch 18035