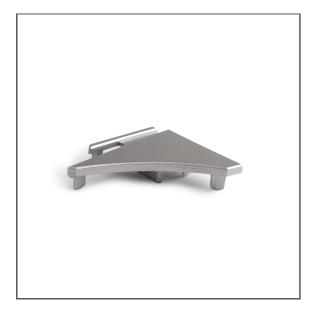

# End cap PULA-L Ref. C28008L01

Ref. arch 24193

■ Mounted on the left side of the lighting fixture

#### **APPLICATION**

- aesthetic finish and protection of the interior of the lighting fixture

#### MOUNTING

- to the profile, by pressing

## **ADDITIONAL INFORMATION**

- end-cap composed of two elements