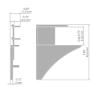

#### **TECHNICAL DRAWING**

# **TECHNICAL SPECIFICATIONS**

| Material | PP         |
|----------|------------|
| Color    | silver     |
| Shape    | triangular |
| Height   | 48 mm      |

| Width                                 | 51 mm |
|---------------------------------------|-------|
| Corrosion resistance                  | yes   |
| Corrosion resistance at high salinity | yes   |