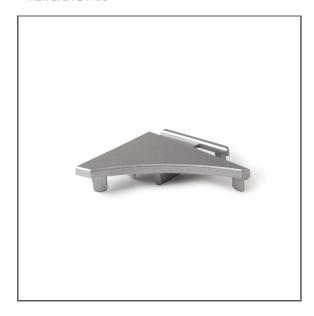

# End cap PULA-P Ref. c28009L01

Ref. arch 24196

■ Mounted on the right side of the lighting fixture

#### **APPLICATION**

- aesthetic finish and protection of the interior of the lighting fixture

#### MOUNTING

- to the profile, by pressing

## **ADDITIONAL INFORMATION**

- end-cap composed of two elements

# **TECHNICAL SPECIFICATIONS**

| Material | PP         |
|----------|------------|
| Color    | silver     |
| Shape    | triangular |
| Height   | 48 mm      |

| Width                                 | 51 mm |
|---------------------------------------|-------|
| Corrosion resistance                  | yes   |
| Corrosion resistance at high salinity | yes   |