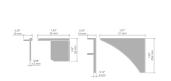

#### **TECHNICAL DRAWING**

# **TECHNICAL SPECIFICATIONS**

| Material | PP         |
|----------|------------|
| Color    | silver     |
| Shape    | triangular |
| Height   | 48 mm      |

| Width                                 | 51 mm |
|---------------------------------------|-------|
| Corrosion resistance                  | yes   |
| Corrosion resistance at high salinity | yes   |