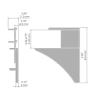

#### **TECHNICAL DRAWING**

# **TECHNICAL SPECIFICATIONS**

| Material | PP         |
|----------|------------|
| Color    | silver     |
| Shape    | triangular |
| Height   | 48 mm      |

| Width                                 | 51 mm |
|---------------------------------------|-------|
| Corrosion resistance                  | yes   |
| Corrosion resistance at high salinity | yes   |