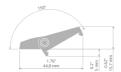

#### **TECHNICAL DRAWING**

## **TECHNICAL SPECIFICATIONS**

| Material | ABS      |
|----------|----------|
| Color    | gray     |
| Width    | 31.25 mm |
| Height   | 13.4 mm  |

| Corrosion resistance            | yes    |
|---------------------------------|--------|
| Lifting capacity                | 4.5 kg |
| Lighting angle adjustment up to | 150°   |