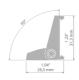

#### **TECHNICAL DRAWING**

## **TECHNICAL SPECIFICATIONS**

| Material | ABS      |
|----------|----------|
| Color    | gray     |
| Width    | 31.25 mm |
| Height   | 13.4 mm  |

| Corrosion resistance            | yes    |
|---------------------------------|--------|
| Lifting capacity                | 4.5 kg |
| Lighting angle adjustment up to | 150°   |