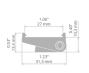

#### **TECHNICAL DRAWING**

## **TECHNICAL SPECIFICATIONS**

| Material | ABS      |
|----------|----------|
| Color    | gray     |
| Width    | 31.25 mm |
| Height   | 13.4 mm  |

| Corrosion resistance            | yes    |
|---------------------------------|--------|
| Lifting capacity                | 4.5 kg |
| Lighting angle adjustment up to | 150°   |