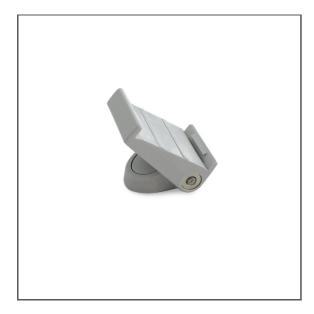

# Mounting bracket REGIP-UV Ref. C28057C02

Ref. arch 24271

■ Continuous lighting angle adjustment

### MOUNTING

- to the surface, using a properly selected screw
- to the lighting fixture, using a hook
- easy installation and deinstallation of lighting fixtures by snapping in and out