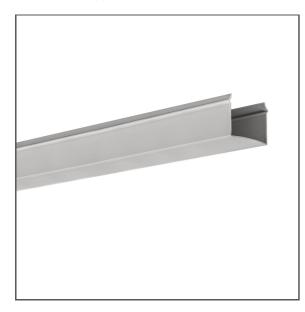

# Protective insert TECH-28 Ref. C28262C02

Ref. arch 17168

- Protection of the inside of the profile during wet works
- Prevents profile deformation during installation
- Possibility of multiple use
- Easy assembly and disassembly by snapping in and out

#### **APPLICATION**

- protecting the inside of the profiles during finishing works

### MOUNTING

- by pressing