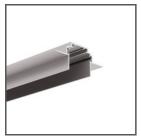

# Protective insert TECH-28 Ref. C28262C02

Ref. arch 17168

- Protection of the inside of the profile during wet works
- Prevents profile deformation during installation
- Possibility of multiple use
- Easy assembly and disassembly by snapping in and out

#### **APPLICATION**

- protecting the inside of the profiles during finishing works

### MOUNTING

- by pressing