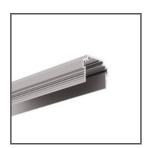

# Protective insert TECH-28 Ref. C28262C02

Ref. arch 17168

- Protection of the inside of the profile during wet works
- Prevents profile deformation during installation
- Possibility of multiple use
- Easy assembly and disassembly by snapping in and out

#### **APPLICATION**

- protecting the inside of the profiles during finishing works

### MOUNTING

- by pressing