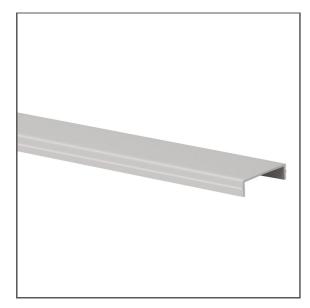

# Protective insert TECH-35 Ref. C24534C02

Ref. arch 17127

- Protection of the inside of the profile during wet works
- Prevents profile deformation during installation
- Possibility of multiple use
- Easy assembly and disassembly by snapping in and out

# Protective insert TECH-35 Ref. C24534C02

Ref. arch 17127