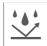

Ref. arch 00801







Concealed attachment

#### **APPLICATION**

- for mounting LED lighting fixtures

### MOUNTING

- to the surface, through a drilled hole, secured with plastic bases  $% \left( 1\right) =\left( 1\right) \left( 1\right$
- to the lighting fixture, with a large lock
- easy installation and deinstallation of pressed-in fixtures

### **TECHNICAL SPECIFICATIONS**

| Material | stainless steel | Corrosion resistance | yes |
|----------|-----------------|----------------------|-----|
| Color    | silver          |                      |     |

# **SAMPLE PROJECTS**







Ref. arch 00801

### **RELATED PROFILES > FOR MAIN LIGHTING**



TRIADA A04476 Ref. arch B4476

## **RELATED PROFILES > UNIVERSAL**



**TOST** A05393 Ref. arch B5393