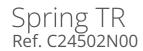

Ref. arch 00801

Concealed attachment

#### **APPLICATION**

- for mounting LED lighting fixtures

### MOUNTING

- to the surface, through a drilled hole, secured with plastic bases  $% \left( 1\right) =\left( 1\right) \left( 1\right$
- to the lighting fixture, with a large lock
- easy installation and deinstallation of pressed-in fixtures

### **TECHNICAL SPECIFICATIONS**

| Material | stainless steel | Corrosion resistance | yes |
|----------|-----------------|----------------------|-----|
| Color    | silver          |                      |     |