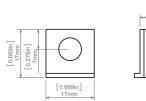

# **TECHNICAL DRAWING**

[0.110in] 2.80mm

# **TECHNICAL SPECIFICATIONS**

| Material | aluminum        | Height           | 17 mm  |
|----------|-----------------|------------------|--------|
| Color    | silver anodized | Thickness        | 2.8 mm |
| Width    | 17 mm           | Lifting capacity | 30 kg  |