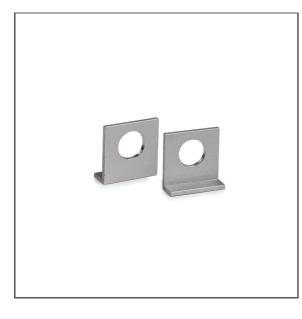

# Fastener UCHO-ZD Ref. C28193N00

Ref. arch 42513

# **TECHNICAL SPECIFICATIONS**

| Material | aluminum        | Height           | 17 mm  |
|----------|-----------------|------------------|--------|
| Color    | silver anodized | Thickness        | 2.8 mm |
| Width    | 17 mm           | Lifting capacity | 30 kg  |

Easy installation without removing the end caps

#### MOUNTING

- to the lighting fixture, with a large lock
- loop or hook passed through the hole in both parts of the fastener

## ADDITIONAL INFORMATION

- fastener composed of two symmetrical elements

Ref. arch 42513

SAMPLE PROJECTS