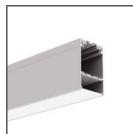

# Fastener UCHO-ZD Ref. C28193N00

Ref. arch 42513

# **TECHNICAL DRAWING**

[0.110in] 2.80mm

# **TECHNICAL SPECIFICATIONS**

| Material | aluminum        | Height           | 17 mm  |
|----------|-----------------|------------------|--------|
| Color    | silver anodized | Thickness        | 2.8 mm |
| Width    | 17 mm           | Lifting capacity | 30 kg  |