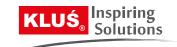

# Securing line ZM-1 Ref. Z70520

Ref. arch 70520

- Additional protection of the lighting fixture mounted on the surface
- Invisible fastening elements
- Hooked to the profile back and to the mounting surface

# **APPLICATION**

- securing the lighting fixtures against detachment from the surface

# **MOUNTING**

- to the lighting fixture, using a small lock and a screw (included)
- to the surface, using a properly selected screw

# **ADDITIONAL INFORMATION**

- it is recommended to use 1 securing line per 1 m of any fixture