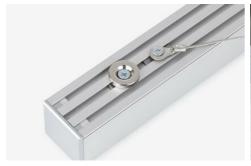

# Securing line ZM-1 Ref. Z70520

Ref. arch 70520





- Additional protection of the lighting fixture mounted on the surface
- Invisible fastening elements
- Hooked to the profile back and to the mounting surface

# **APPLICATION**

- securing the lighting fixtures against detachment from the surface

# **MOUNTING**

- to the lighting fixture, using a small lock and a screw (included)
- to the surface, using a properly selected screw

# **ADDITIONAL INFORMATION**

- it is recommended to use 1 securing line per 1 m of any fixture

# **TECHNICAL SPECIFICATIONS**

| Material steel C | Color | silver |
|------------------|-------|--------|
|------------------|-------|--------|

# **SAMPLE PROJECTS**





# RELATED ACCESSORIES > OTHER RELATED ACCESSORIES > MOUNTING BRACKETS



FASTENER SET NEO-ZM-3 C28105N00 Ref. arch 42127



FASTENER SET

NEO-ZM-PLUS-3
C28107N00
Ref. arch 42129



FASTENER SET NEO-ZM-4 C28106N00 Ref. arch 42128



FASTENER SET

NEO-ZM-PLUS-4
C28108N00
Ref. arch 42130