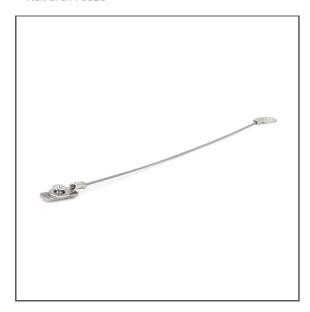

# Securing line ZM-1 Ref. Z70520

Ref. arch 70520

- Additional protection of the lighting fixture mounted on the surface
- Invisible fastening elements
- Hooked to the profile back and to the mounting surface

# **MOUNTING**

- to the lighting fixture, using a small lock and a screw (included)
- to the surface, using a properly selected screw