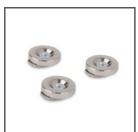

## **RELATED ACCESSORIES > OTHER RELATED ACCESSORIES > MOUNTING BRACKETS**

FASTENER SET NEO-ZM-3 C28105N00 Ref. arch 42127

FASTENER SET **NEO-ZM-PLUS-3** C28107N00 Ref. arch 42129

FASTENER SET NEO-ZM-4 C28106N00 Ref. arch 42128