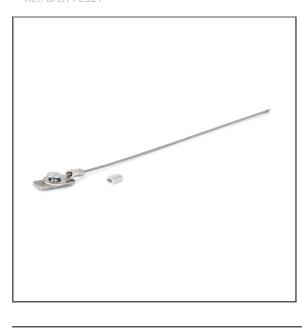

# Securing line ZM-2 Ref. Z70521

Ref. arch 70521

# **KLUŚ** Inspiring Solutions

- Additional protection of the lighting fixture mounted on the surface
- Invisible fastening elements
- Hooked to the profile back and to hangers fastened above the fixture

## APPLICATION

- securing the lighting fixtures against detachment from the surface

#### MOUNTING

- to the lighting fixture, using a small lock and a screw (included)
- to a hook or a hanger, with a loop at the end of the wire, secured with a crimp sleeve

#### ADDITIONAL INFORMATION

- it is recommended to use 1 securing line per 1 m of any fixture

# **TECHNICAL SPECIFICATIONS**

Material

steel

Color

silver