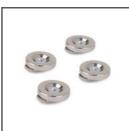

spiring Solutions

- Additional protection of the lighting fixture mounted on the surface
- Invisible fastening elements
- Hooked to the profile back and to hangers fastened above the fixture

## APPLICATION

- securing the lighting fixtures against detachment from the surface

#### MOUNTING

- to the lighting fixture, using a small lock and a screw (included)
- to a hook or a hanger, with a loop at the end of the wire, secured with a crimp sleeve

#### ADDITIONAL INFORMATION

- it is recommended to use 1 securing line per 1 m of any fixture

# **TECHNICAL SPECIFICATIONS**

Material

steel

Color

silver

## **RELATED ACCESSORIES > OTHER RELATED ACCESSORIES > MOUNTING BRACKETS**



FASTENER SET NEO-ZM-3 C28105N00 Ref. arch 42127



FASTENER SET **NEO-ZM-PLUS-3** C28107N00 Ref. arch 42129



FASTENER SET NEO-ZM-4 C28106N00 Ref. arch 42128



FASTENER SET **NEO-ZM-PLUS-4** C28108N00 Ref. arch 42130