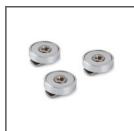

## **RELATED ACCESSORIES > OTHER RELATED ACCESSORIES > MOUNTING BRACKETS**

FASTENER SET NEO-ZM-3 C28105N00 Ref. arch 42127

FASTENER SET **NEO-ZM-PLUS-3** C28107N00 Ref. arch 42129

FASTENER SET NEO-ZM-4 C28106N00 Ref. arch 42128