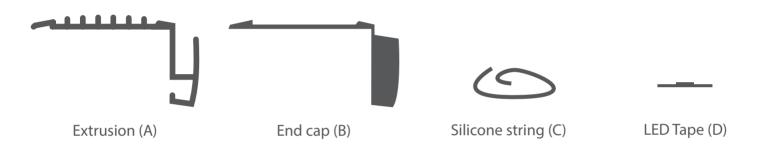

## Parts needed to assemble the STEKO Fixture



## **Tools needed for mounting:**

- drill
- screwdriver
- glue

**NOTE!** All LED strips must be connected to a 12 V or 24 V power supply.

**IMPORTANT:** The manual presents the simplest mounting procedure. More mounting procedures and related accessories can be found at www.KlusDesign.eu

www.KlusDesign.eu 1

## **STEKO Mounting instructions**



 $\boldsymbol{1}_{\bullet}$  Drill a hole in the the extrusion (A) where the power wire will be fed to the LED tape.



**2.** Mount the LED (D), then run the power wire through the hole drilled earlier.



 $\boldsymbol{2}_{\bullet}$  Fasten the extrusion (A) to the surface with appropriate screws for the substrate.







**5.** Glue the end cap (B) to the extrusion.



www.KlusDesign.eu 2