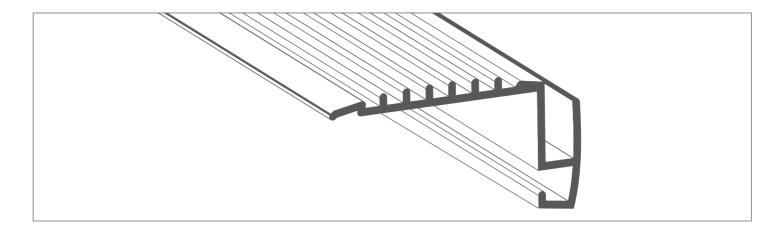

## Parts needed to assemble the STEKO Fixture



## **Tools needed for mounting:**

- drill
- screwdriver
- glue

**NOTE!** All LED strips must be connected to a 12 V or 24 V power supply.

**IMPORTANT:** The manual presents the simplest mounting procedure. More mounting procedures and related accessories can be found at www.KlusDesign.eu

www.KlusDesign.eu 1

## **STEKO Mounting instructions**



 $\boldsymbol{1}_{\bullet}$  Drill a hole in the the extrusion (A) where the power wire will be fed to the LED tape.



**2.** Mount the LED (D), then run the power wire through the hole drilled earlier.



 $\boldsymbol{2}_{\bullet}$  Fasten the extrusion (A) to the surface with appropriate screws for the substrate.







**5.** Glue the end cap (B) to the extrusion.



www.KlusDesign.eu 2