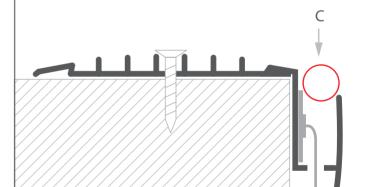

 $\boldsymbol{2}_{\bullet}$  Fasten the extrusion (A) to the surface with appropriate screws for the substrate.

**5.** Glue the end cap (B) to the extrusion.

www.KlusDesign.eu 2