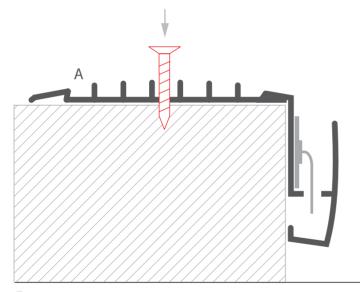

 $\boldsymbol{2}_{\bullet}$  Fasten the extrusion (A) to the surface with appropriate screws for the substrate.

**5.** Glue the end cap (B) to the extrusion.

www.KlusDesign.eu 2