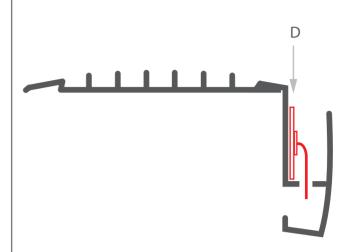

## **STEKO Mounting instructions**

 $\boldsymbol{1}_{\bullet}$  Drill a hole in the the extrusion (A) where the power wire will be fed to the LED tape.

**2.** Mount the LED (D), then run the power wire through the hole drilled earlier.