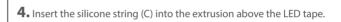

## **STEKO Mounting instructions**

 $\boldsymbol{1}_{\bullet}$  Drill a hole in the the extrusion (A) where the power wire will be fed to the LED tape.

**2.** Mount the LED (D), then run the power wire through the hole drilled earlier.

 $\boldsymbol{2}_{\bullet}$  Fasten the extrusion (A) to the surface with appropriate screws for the substrate.

**5.** Glue the end cap (B) to the extrusion.

www.KlusDesign.eu 2