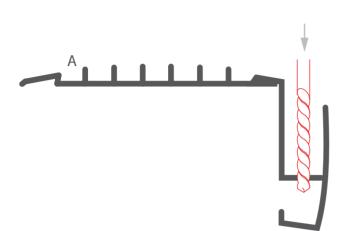

## **STEKO Mounting instructions**

 $\boldsymbol{1}_{\bullet}$  Drill a hole in the the extrusion (A) where the power wire will be fed to the LED tape.

**2.** Mount the LED (D), then run the power wire through the hole drilled earlier.

 $\boldsymbol{2}_{\bullet}$  Fasten the extrusion (A) to the surface with appropriate screws for the substrate.

**5.** Glue the end cap (B) to the extrusion.

www.KlusDesign.eu 2